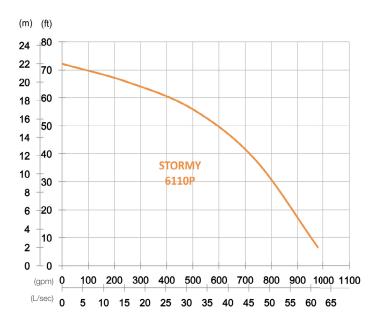

## STORMY 6110P

50 Hz

## Open Stand and Agitator Pump

unit : mm

Weight: 192kg / 423 lbs

Shaft Speed: 1450 rpm Outlet: 150mm, 6in

| OUTPUT | HEAD             | FLOW                     |
|--------|------------------|--------------------------|
| 11 kW  | Rated: 17m, 56ft | Rated: 31.7 L/s, 502 gpm |
| 15 HP  | Max : 22m, 72ft  | Max : 61.6 L/s, 977 gpm  |