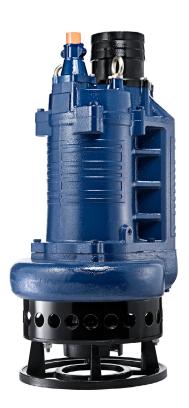

**Slurry and Sand Pump** 

**STORMY 6110P** 

Open Stand and Agitator Pump

Serving a wide range of slurry transport applications, STORMY-P series pumps are designed for long wear life, low energy consumption, excellent performance, and easy maintenance. With patented ACrS Tech and rugged construction, these abrasion and corrosion resistant slurry pumps provide economical solutions for challenging slurry transportation.