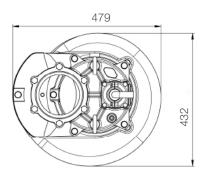

## Open Stand and Agitator Pump

unit : mm

Weight: 192kg / 423 lbs

Shaft Speed: 1450 rpm Outlet: 150mm, 6in

| OUTPUT | HEAD             | FLOW                     |
|--------|------------------|--------------------------|
| 11 kW  | Rated: 17m, 56ft | Rated: 31.7 L/s, 502 gpm |
| 15 HP  | Max : 22m, 72ft  | Max : 61.6 L/s, 977 gpm  |