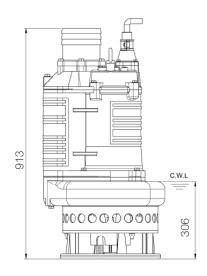

## Open Stand and Agitator Pump

unit : mm

Weight: 192kg / 423 lbs

Shaft Speed: 1450 rpm Outlet: 150mm, 6in

| OUTPUT | HEAD             | FLOW                     |
|--------|------------------|--------------------------|
| 11 kW  | Rated: 17m, 56ft | Rated: 31.7 L/s, 502 gpm |
| 15 HP  | Max : 22m, 72ft  | Max : 61.6 L/s, 977 gpm  |