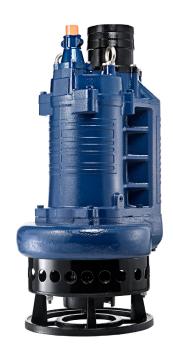

**Slurry and Sand Pump** 

**STORMY 6110P** 

Open Stand and Agitator Pump

Serving a wide range of slurry transport applications, STORMY-P series pumps are designed for long wear life, low energy consumption, excellent performance, and easy maintenance. With patented ACrS Tech and rugged construction, these abrasion and corrosion resistant slurry pumps provide economical solutions for challenging slurry transportation.